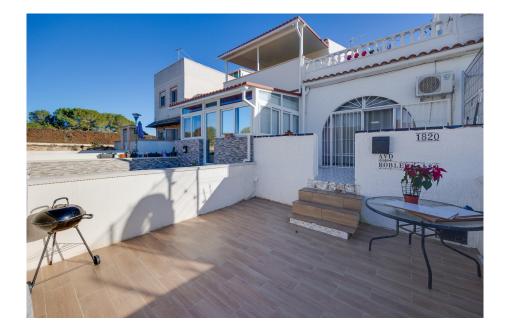

## 2 Svefnherbergi Parhús in Torrevieja Ref: RS2060686

**126.999€** 19.088.567 ISK

Tegund eignar : Parhús Staðsetning : Torrevieja Svefnherbergi : 2 Baðherbergi : 2 Sundlaug : Nei

Fermetra stærð eignar :

75 m<sup>2</sup>

This incredible property is located in the popular San Luis urbanization, part of Torrevieja. This charming area is a dream destination with wide streets, plenty of services and amenities, and its proximity to the beautiful La Mata Lake. Here, you can enjoy scenic walks or bike rides along the natural trails in this protected national park. From May to October, you can also take part in the increasingly popular wine trail, where you'll have the chance to sample some of the finest wines from the Vega Baja region, accompanied by the area's renowned gastronomy. The property boasts open views, offering a sense of spaciousness and stunning vistas of the Vega Baja interior, giving you an authentic Spanish experience. Don't miss this fantastic opportunity to own a recently renovated home in such a desirable location!