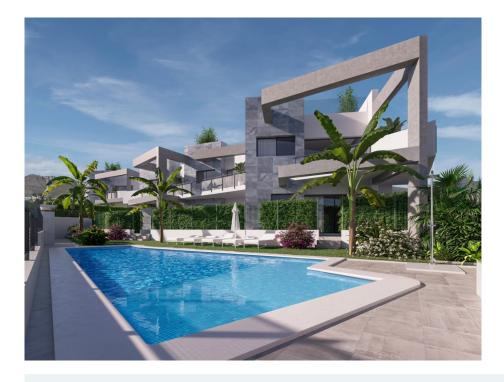

## NEW BUILD RESIDENTIAL COMPLEX IN PUERTO MAZARRON

New Build residential with community pool of 12 bungalow apartments with 2 and 3 bedrooms, 2 bathrooms, open plan kitchen with the lounge area, fitted wardrobes. They are delivered furnished and with air conditioning!

Ground floor bungalows with private garden and first floor bungalows with private solarium.

Each bungalow has garage and storage room in the basement.

This residencial is a private and closed urbanization with community pool and located just a few minutes from El Alamillo beach.