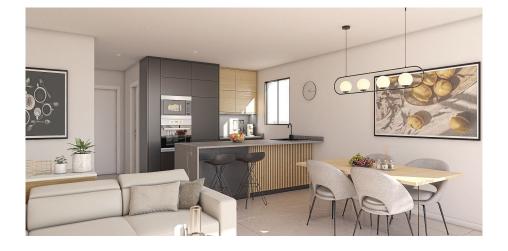

| House area :    | 72,69 m² |
|-----------------|----------|
| Terraces area : | 18,6 m²  |
| Solarium area : | 33,55 m² |

Modern-style penthouses overlooking the Condado de Alhama golf course in the interior of Murcia, on an exclusive golf course with 24-hour private security.

These 2 bedrooms & 2 bathrooms penthouses include parking and a storage room, electrical appliances, fullyequipped bathrooms, pre-installation for air conditioning, a summer kitchen on the terraces, a private solarium for the homes on the top floor, and interior and exterior lighting.