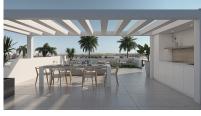

These 2 bedrooms & 2 bathrooms penthouses include parking and a storage room, electrical appliances, fullyequipped bathrooms, pre-installation for air conditioning, a summer kitchen on the terraces, a private solarium for the homes on the top floor, and interior and exterior lighting.

The apartments on the top floor includes a large 64 sq.m. solarium with panoramic views.

They also enjoy large green areas with several community pools.

A few minutes walk to a shopping center, half an hour by car to the beaches of Mazarrón and the city of Murcia, 20 minutes by car to the cities of Alhama de Murcia and Totana and several golf courses.