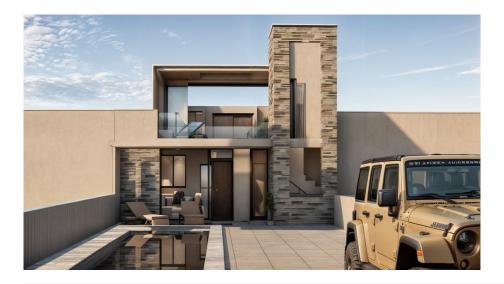

## 2 bedroom Townhouse in Fuente Álamo

Ref: RN8617

**Property type :** Townhouse **Swimmingpool :** No **House area :** 70 m<sup>2</sup>

**Location :** Fuente Álamo **Plot area :** 133 m<sup>2</sup>

Bedrooms: 2
Bathrooms: 2

## NEW BUILD TOWNHOUSES IN FUENTE ALAMO, MURCIA

New Build residential of villas and townhouses in in Fuente Álamo, Murcia.

This location offers an exceptional natural setting, away from the hustle and bustle of the big cities and the tourist pressure of the coast. Furthermore, we are committed to working from a sustainable development perspective, minimising our environmental impact and maximising integration with the local community. Here your dreams of a peaceful and sustainable lifestyle come true. Imagine waking up every morning in a stunning natural setting, surrounded by serene landscapes and the unique beauty of the Murcia countryside.

Development giving priority to energy efficiency and community integration to create high quality housing in harmony with the natural environment. Pre-installation of ducted air conditioning system, hot / cold, installation of machines in the options. Video intercom system.

Security access door lacquered in colour, with lock and anti-vandalism security fittings.

Wardrobes with boot, lined on the inside, lacquered in white.

Kitchen furniture not included (optional):

- $\hbox{-} Furnished with wall and base units. Fully equipped. Possibility of any type of modification by the client.\\$
- Stone worktop.
- Stainless steel sink, with Roca or similar mixer taps.
- Vitroceramic hob, extractor hood and electric oven, stainless steel. Balay or similar.

Photovoltaic solar panels system, with accumulator tank. Pre-installation of ducted air-conditioning system, hot/cold, installation of machines in options. Optional private swimming pool at additional cost with submerged night lighting and purification with saline chlorination system. Possibility of making modifications to the property, subject to prior valuation approved by both parties.