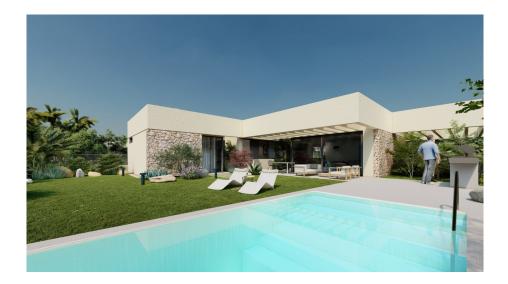

## 2 bedroom Detached Villa in **Baños y Mendigo** Ref: RN7255

353 m<sup>2</sup>

Plot area:

Property type: Detached Villa **Swimmingpool:** Private House area: 99 m<sup>2</sup>

Location: Baños y Mendigo

Bedrooms: 2 Bathrooms: 2

## NEW BUILD VILLAS IN ALTAONA GOLF RESORT, MURCIA

New Build residential of beautiful villas in Altaona Golf resort, Murcia.

Villa has 2 bedrooms, 2 bathrooms, open plan kitchen with the lounge area abd direct access to the garden with private pool and parking space.

Villas are designed specifically to provide endless views of the golf course, lakes and distant countryside, from inside or out.

South-facing gardens and terraces ensure that you can enjoy the warm winter sun, and generous glass windows provide additional views over the region from the comfort of the interior.