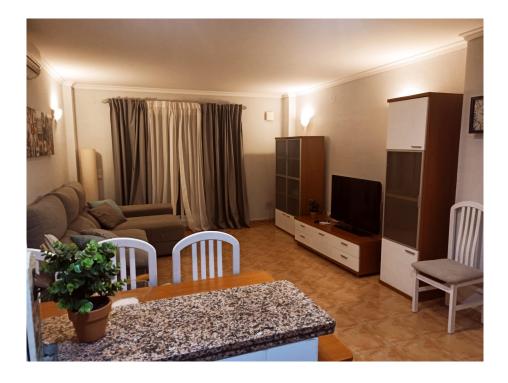

Located in a quiet Urbanization in Cumbre del Sol, yet with amenities close by, this wonderful penthouse has a lot to offer. It is equipped with 2 bedrooms, both with windows to allow in natural light and air, and 1 bathroom with a shower. It has a spacious living/dining room and an american kitchen with an induction hob, all very open. The living room has access to the open yet partialy covered terrace with gorgeous views of the valley and some views of one of the swimming pools, where you can enjoy some time with friends and family dining al fresco. The urbanization includes 3 community pools of 17x40m open all year round. This lovely penthouse has a cozy and warm feel to it and its perfect for an all year living or a holiday home.