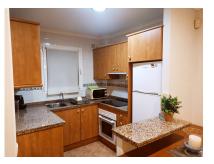

Located in a quiet Urbanization in Cumbre del Sol, yet with amenities close by, this wonderful penthouse has a lot to offer. It is equipped with 2 bedrooms, both with windows to allow in natural light and air, and 1 bathroom with a shower. It has a spacious living/dining room and an american kitchen with an induction hob, all very open. The living room has access to the open yet partialy covered terrace with gorgeous views of the valley and some views of one of the swimming pools, where you can enjoy some time with friends and family dining al fresco. The urbanization includes 3 community pools of 17x40m open all year round. This lovely penthouse has a cozy and warm feel to it and its perfect for an all year living or a holiday home.