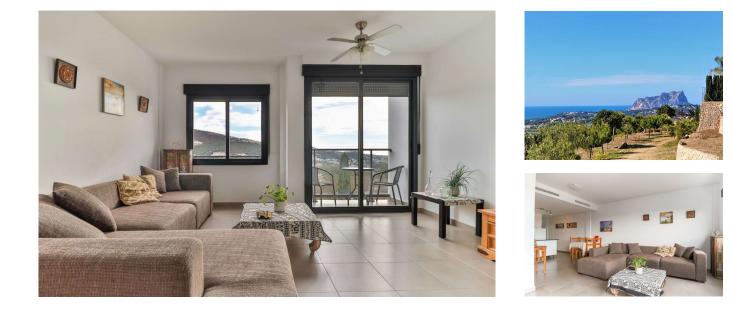

## **176.000€** 26.453.656 ISK

Tegund eignar : ĺbúð Staðsetning : Benitachell Svefnherbergi : 2 Baðherbergi : 1 Sundlaug : Nei

Fermetra stærð eignar :

85 m²

A first-floor apartment in a building with an elevator. The apartment has a south orientation and views of farmland and towards the sea. The apartment building is situated in the town centre of Benitachell, all services are available on foot. The apartment has hot and cold air conditioning, two bedrooms, two bathrooms, and an open-plan living space. A parking bay in the underground garage is included.