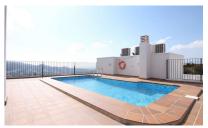

A ground-floor apartment is available for sale in the town centre of Benitachell, with all services within walking distance. The apartment is located in a building with an elevation and a rooftop terrace featuring a communal pool. It boasts a constructed surface of 70 m2, with 55 m2 of usable area, two bedrooms, one bathroom, a small courtyard terrace, and an open-plan living space with a modern kitchen. The apartment is sold with a parking bay in the underground garage of the building.