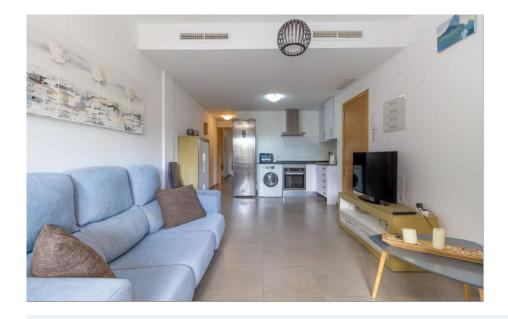

A ground-floor apartment is available for sale in the town centre of Benitachell, with all services within walking distance. The apartment is located in a building with an elevation and a rooftop terrace featuring a communal pool. It boasts a constructed surface of 70 m2, with 55 m2 of usable area, two bedrooms, one bathroom, a small courtyard terrace, and an open-plan living space with a modern kitchen. The apartment is sold with a parking bay in the underground garage of the building.