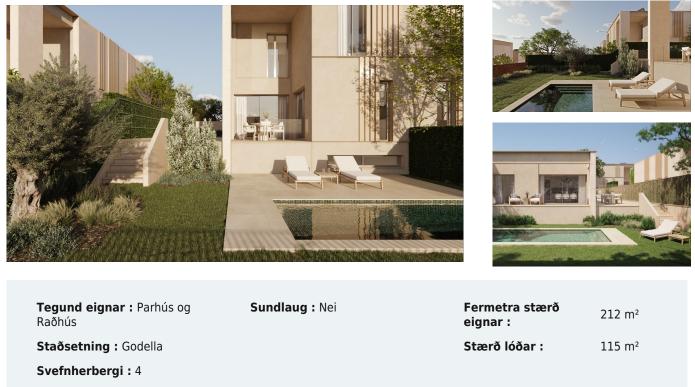

## NEW BUILD SEMI-DETACHED VILLAS IN GODELLA, VALENCIA

New Build residential of 36 semi-detached villas with 4 and 5 bedrooms, with large private gardens, basement with cellar, storage room and 2 parking spaces. An options for a private pool at an extra cost.