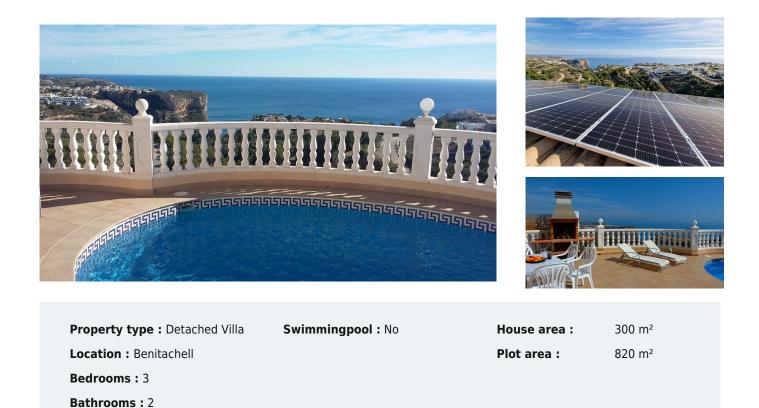

**3 bedroom Detached Villa in Benitachell** Ref: RS524636

Relish in the tranquility of this wonderfull villa with it's stand-out feature, the astonishing close view of the shimmering blue sea, a breathtaking feature indeed. The villa is south-east facing, so you can enjoy those wonderful sunny views on the beautiful open terrace, while you're having a swim in the pool or testing you're cooking skills on the barbecue. If we step into the villa, we find an entrance hall, to the left is 1 double bedroom with an ensuite, the ensuite has a bath and a shower, it also has direct access to the terrace. To the right of the entrance hall, we find a guest toilet, the open kitchen with an induction hob and oven, an office space and a spacious dining/living room with a cozy fireplace, this room opens up to the large terrace with stairs going down to the pool area. Going down the stairs in the villa, we find the 2 other bedrooms both with access to the terrace, and a bathroom with a shower. All the bedrooms of this villa are equipped with built-in wardrobes and all have access to the terraces, the windows have double glazing and shutters. The garden is easily maintained with irrigation and it has some beautiful fruit trees. It has a very big basement and a storage room. The villa has a water cleaning system and has 24 solar panels on the roof. You may be able to expand the property with permission granted.