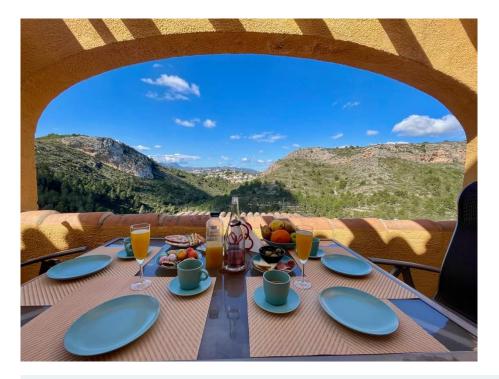

## 2 bedroom Apartment in Benitachell

Ref: RS8118916

**Property type :** Apartment **Swimmingpool :** No **House area :** 70 m<sup>2</sup>

Location: Benitachell

**Bedrooms**: 2 **Bathrooms**: 1

Welcome to this lovely apartment on Cumbre del Sol. We walk in to find the cozy living/dining room with doors to the outside terrace, and the american kitchen to our left. The terrace has gorgeous views of the valley and some views of one of the swimming pools; the terrace is a place where you could dine alfresco, do some morning yoga or enjoy some drinks with friends or enjoy the calmness of the mountains. The apartment is equipped with 2 bedrooms, one of which has views of the valley, and it has 1 bathroom. The urbanization includes 3 community pools of 17x40m open all year round. It is in a great location with services and beaches very near. There is parking available.