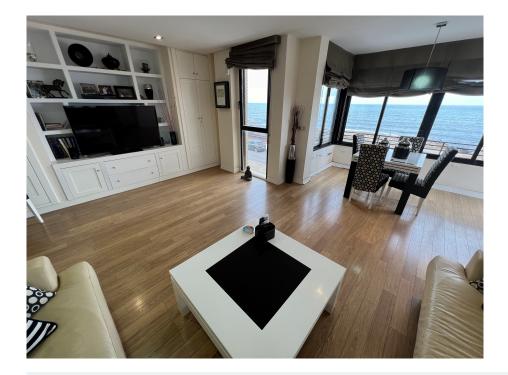

## 469,000€

Property type : Apartment Location : Torrevieja Bedrooms : 2 Bathrooms : 1 Swimmingpool : No

House area :

80 m²

Frontline Sea Apartment in La Veleta, TorreviejaThis property features 2 bedrooms and 1 bathroom, with a built area of 80m<sup>2</sup>. The apartment offers a living-dining room and a spacious terrace with direct sea views. It enjoys a prime location with a green area in front of the complex. The area is peaceful yet close to all amenities. Features: 80m<sup>2</sup> built2 bedrooms, 1 bathroomTerrace with direct sea viewsParking includedStorage roomEast orientationFurnishedCommunity fees: €360/yearIBI: €362/year