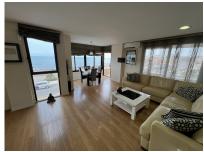

## 469,000€

Property type : Apartment Location : Torrevieja Bedrooms : 2 Bathrooms : 1 Swimmingpool : No

House area :

80 m²

Frontline Sea Apartment in La Veleta, TorreviejaThis property features 2 bedrooms and 1 bathroom, with a built area of 80m<sup>2</sup>. The apartment offers a living-dining room and a spacious terrace with direct sea views. It enjoys a prime location with a green area in front of the complex. The area is peaceful yet close to all amenities. Features: 80m<sup>2</sup> built2 bedrooms, 1 bathroomTerrace with direct sea viewsParking includedStorage roomEast orientationFurnishedCommunity fees: €360/yearIBI: €362/year