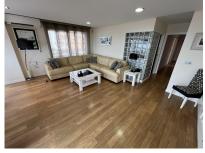

## 469,000€

Property type : Apartment Location : Torrevieja Bedrooms : 2 Bathrooms : 1 Swimmingpool : No

House area :

80 m²

Frontline Sea Apartment in La Veleta, TorreviejaThis property features 2 bedrooms and 1 bathroom, with a built area of 80m<sup>2</sup>. The apartment offers a living-dining room and a spacious terrace with direct sea views. It enjoys a prime location with a green area in front of the complex. The area is peaceful yet close to all amenities. Features: 80m<sup>2</sup> built2 bedrooms, 1 bathroomTerrace with direct sea viewsParking includedStorage roomEast orientationFurnishedCommunity fees: €360/yearIBI: €362/year