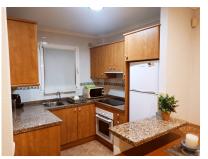

## 2 bedroom Penthouse in Benitachell

Ref: RS9215250

199,000€

**Property type :** Penthouse **Swimmingpool :** No **House area :** 60 m<sup>2</sup>

Location: Benitachell

**Bedrooms**: 2 **Bathrooms**: 1

Located in a quiet Urbanization in Cumbre del Sol, yet with amenities close by, this wonderful penthouse has a lot to offer. It is equipped with 2 bedrooms, both with windows to allow in natural light and air, and 1 bathroom with a shower. It has a spacious living/dining room and an american kitchen with an induction hob, all very open. The living room has access to the open yet partialy covered terrace with gorgeous views of the valley and some views of one of the swimming pools, where you can enjoy some time with friends and family dining al fresco. The urbanization includes 3 community pools of 17x40m open all year round. This lovely penthouse has a cozy and warm feel to it and its perfect for an all year living or a holiday home.