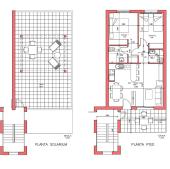

## 2 bedroom Bungalow in Fuente Álamo

Ref: RSP0739

SUP. UTIL: 55,50 M2.
SUP. CONSTRUIDA: 72,30 M2.
SUP. DE TERRAZAS DESC.: 11,00 M2.
SUP. DE CUBIERTA: 60,20 M2.

piso de 2 Dormitorios

**Property type :** Bungalow **Swimmingpool :** No **House area :** 72 m<sup>2</sup>

**Location :** Fuente Álamo

**Bedrooms**: 2 **Bathrooms**: 2

Pre-air conditioning