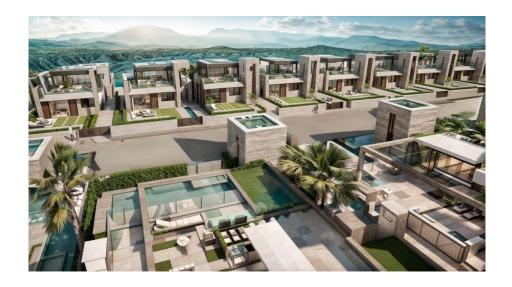

## NEW BUILD BUNGALOWS IN FUENTE ALAMO, MURCIA

New Build residential of bungalow aprtments in in Fuente Álamo, Murcia.

Ground floor bungalows with private garden and top floor bungalows with private solarium.

This location offers an exceptional natural setting, away from the hustle and bustle of the big cities and the tourist pressure of the coast. Furthermore, we are committed to working from a sustainable development perspective, minimising our environmental impact and maximising integration with the local community. Here your dreams of a peaceful and sustainable lifestyle come true. Imagine waking up every morning in a stunning natural setting, surrounded by serene landscapes and the unique beauty of the Murcia countryside.

Development giving priority to energy efficiency and community integration to create high quality housing in harmony with the natural environment.

Pre-installation of ducted air conditioning system, hot / cold, installation of machines in the options.