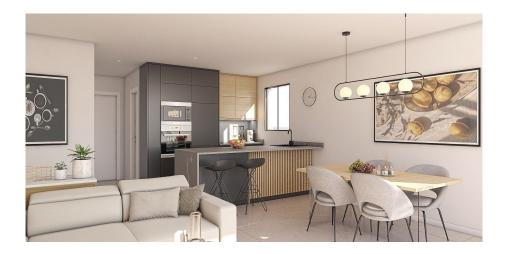

**Solarium area:** 33,55 m<sup>2</sup>

Modern-style penthouses overlooking the Condado de Alhama golf course in the interior of Murcia, on an exclusive golf course with 24-hour private security.

These 2 bedrooms & 2 bathrooms penthouses include parking and a storage room, electrical appliances, fully-equipped bathrooms, pre-installation for air conditioning, a summer kitchen on the terraces, a private solarium for the homes on the top floor, and interior and exterior lighting.