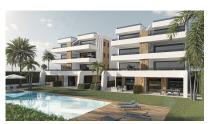

Byggeår: 2025

**Swimmingpool:** Communal

Have: Communal

**Orientering:** Sudvest

Views: Golf

Parking: Nice

**Bebygget areal:** 72,69 m<sup>2</sup>

Terraces area: 18,6 m<sup>2</sup>

The apartments on the top floor includes a large 64 sq.m. solarium with panoramic views.

They also enjoy large green areas with several community pools.

A few minutes walk to a shopping center, half an hour by car to the beaches of Mazarrón and the city of Murcia, 20 minutes by car to the cities of Alhama de Murcia and Totana and several golf courses.