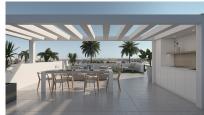

**Solarium area:** 33,55 m<sup>2</sup>

Modern-style penthouses overlooking the Condado de Alhama golf course in the interior of Murcia, on an exclusive golf course with 24-hour private security.

These 2 bedrooms & 2 bathrooms penthouses include parking and a storage room, electrical appliances, fully-equipped bathrooms, pre-installation for air conditioning, a summer kitchen on the terraces, a private solarium for the homes on the top floor, and interior and exterior lighting.

The apartments on the top floor includes a large 64 sq.m. solarium with panoramic views.

They also enjoy large green areas with several community pools.

A few minutes walk to a shopping center, half an hour by car to the beaches of Mazarrón and the city of Murcia, 20 minutes by car to the cities of Alhama de Murcia and Totana and several golf courses.