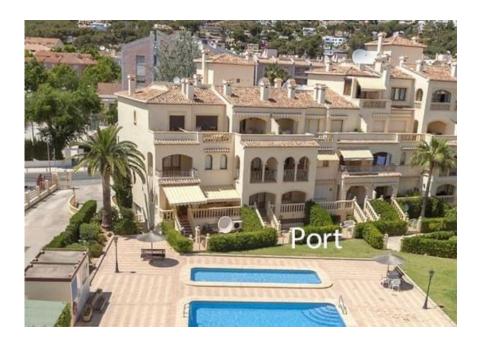

## 2 Bedroom Lejlighed in Javea

Ref: RS1349403

365.000€ 2.722.374 DKK

!tipo vivienda: Lejlighed

Beliggenhed: Javea

Værelse: 2

Badeværelse: 1

**Swimmingpool**: Communal Bebygget areal: 110 m<sup>2</sup>

> Plot area: 125 m<sup>2</sup>

This super south facing ground floor apartment is located in the heart of the port. With a spacious living/dining room leading out to the terrace and garden, a brand new kitchen, with a separate utility room. There are 2 bedrooms and a bathroom, with the potential to add an ensuite to the master. With glorious communal gardens and swimming pools, this apartment also has a private parking space, which is invaluable in this location.