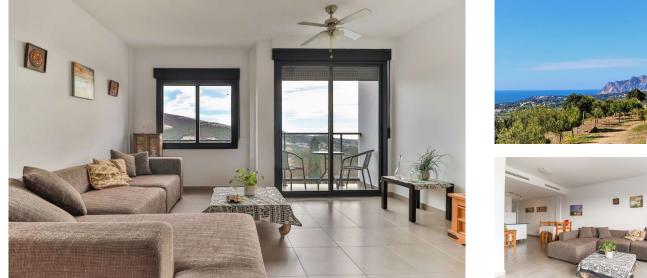

## 176.000€ 1.312.706 DKK

Swimmingpool : Nej

85 m<sup>2</sup>

Bebygget areal :

!tipo\_vivienda : Lejlighed
Beliggenhed : Benitachell
Værelse : 2
Badeværelse : 1

A first-floor apartment in a building with an elevator. The apartment has a south orientation and views of farmland and towards the sea. The apartment building is situated in the town centre of Benitachell, all services are available on foot. The apartment has hot and cold air conditioning, two bedrooms, two bathrooms, and an open-plan living space. A parking bay in the underground garage is included.