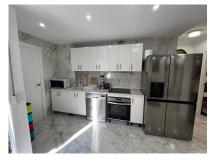

## **168.000€** 1.253.038 DKK

!tipo\_vivienda : Lejlighed
Beliggenhed : Torrevieja
Værelse : 2
Badeværelse : 1

Swimmingpool : Nej

Bebygget areal : 68

68 m²

Renovated Apartment in the Heart of TorreviejaThis west-facing apartment features a modern design and has been fully renovated. It offers a spacious living-dining area, an open-plan kitchen, 2 bedrooms, 1 bathroom, and a terrace. The property includes underground parking and is conveniently located just 50 meters from shops, supermarkets, and the bus station, and only 400 meters from Playa del Cura, one of Torrevieja's most popular beaches.Key Features:2 bedrooms and 1 bathroomOpen-plan kitchenTerraceFully renovatedWest-facing orientationUnderground parkingJust 400 meters from the beachExpenses:IBI: €250/yearCommunity fees: €350/year