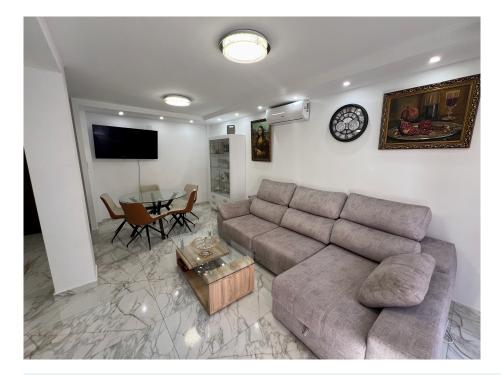

## **168.000€** 1.253.038 DKK

!tipo\_vivienda : Lejlighed
Beliggenhed : Torrevieja
Værelse : 2
Badeværelse : 1

Swimmingpool : Nej

Bebygget areal : 68

68 m²

Renovated Apartment in the Heart of TorreviejaThis west-facing apartment features a modern design and has been fully renovated. It offers a spacious living-dining area, an open-plan kitchen, 2 bedrooms, 1 bathroom, and a terrace. The property includes underground parking and is conveniently located just 50 meters from shops, supermarkets, and the bus station, and only 400 meters from Playa del Cura, one of Torrevieja's most popular beaches.Key Features:2 bedrooms and 1 bathroomOpen-plan kitchenTerraceFully renovatedWest-facing orientationUnderground parkingJust 400 meters from the beachExpenses:IBI: €250/yearCommunity fees: €350/year