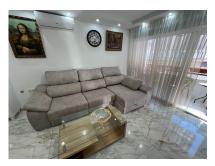

## **168.000€** 1.253.038 DKK

!tipo\_vivienda : Lejlighed
Beliggenhed : Torrevieja
Værelse : 2
Badeværelse : 1

Swimmingpool : Nej

Bebygget areal : 68

68 m²

Renovated Apartment in the Heart of TorreviejaThis west-facing apartment features a modern design and has been fully renovated. It offers a spacious living-dining area, an open-plan kitchen, 2 bedrooms, 1 bathroom, and a terrace. The property includes underground parking and is conveniently located just 50 meters from shops, supermarkets, and the bus station, and only 400 meters from Playa del Cura, one of Torrevieja's most popular beaches.Key Features:2 bedrooms and 1 bathroomOpen-plan kitchenTerraceFully renovatedWest-facing orientationUnderground parkingJust 400 meters from the beachExpenses:IBI: €250/yearCommunity fees: €350/year