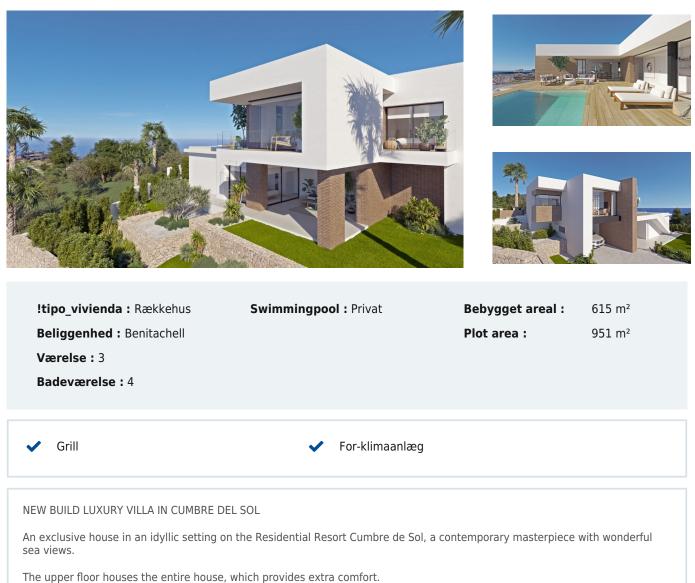

## **3 Bedroom Rækkehus in Benitachell** Ref: RSP0696

The night area consists of three en-suite bedrooms bathed in natural light that preserve a great deal of privacy with respect to the day areas.

The living room, dining room and kitchen are linked to the exterior, thanks to the use of glass walls that favour a permanent visual connection with the sea.

The terrace of more than 70m<sup>2</sup> is dominated by an infinity pool. The house is complemented by a multi-purpose basement with two porches and a garage.

The geometric shapes that outline the exterior structure are clad in glass and sheets of natural stone in grey, which contrasts with the white of the façade. The cube that houses the terrace of the master bedroom stands out, jutting out and directly overlooking the sea.

At the most easterly point of the province of Alicante, Spain, lies the Residential Resort Cumbre del Sol. Residents and guests are the first to greet the majestic sun each morning as it rises over the calm waters of the Mediterranean Sea.